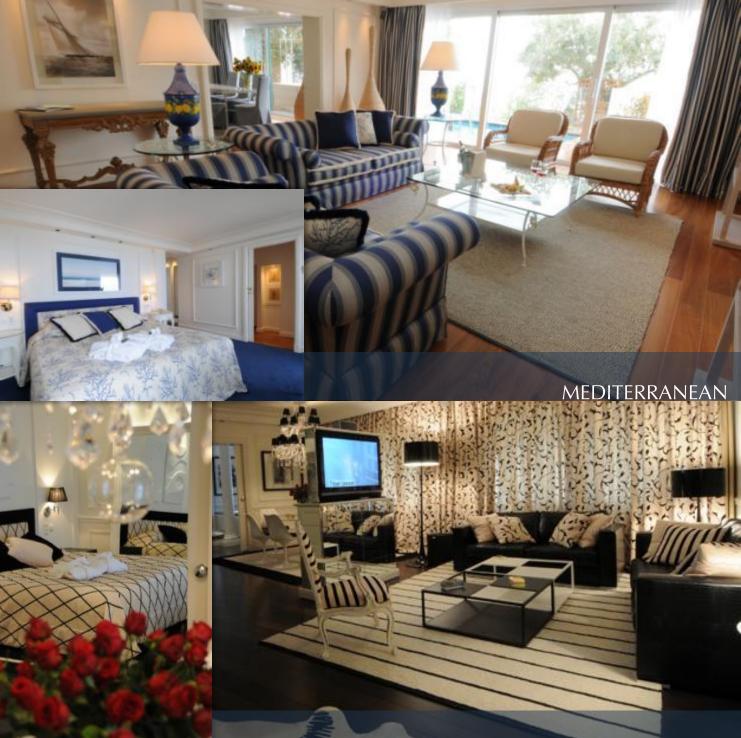

#### **20 SUITES**

**2 Imperial Suites** 2–Storey Suites – 2 Bedrooms – Private Pool & direct access to the Beach

**5 Themed Suites** Superbly Furnished, each in a different theme & style

**5 Royal Suites** Separate sitting area – 2 Bathrooms – Verandas – Private outdoor Jacuzzi

5 Golden Suites
Separate sitting area & meeting table
3 Junior Suites Separate
Foyer & meeting table