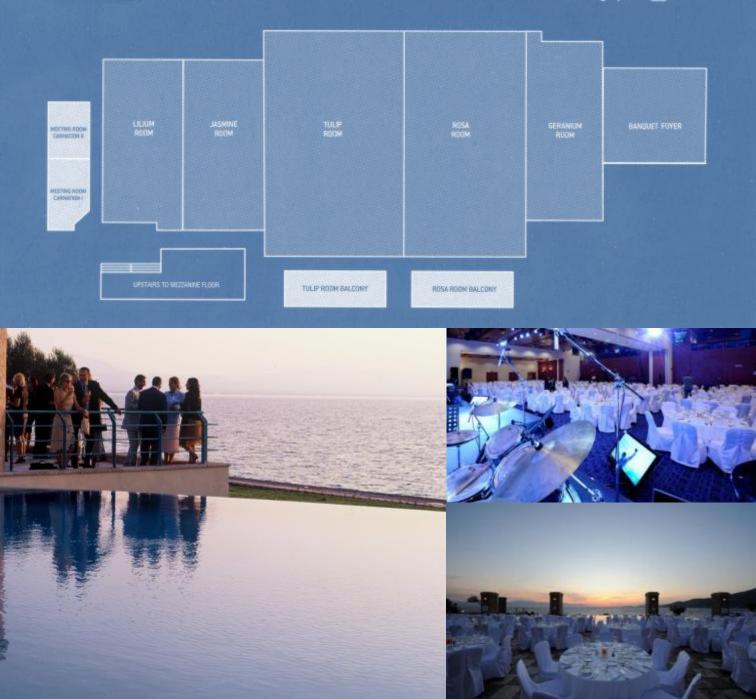

## 1st Floor - Main Meeting Space

## Mezzanine Floor - Extended Meeting Space

|                                              |             | m <sup>2</sup> | Ceiling      | Theoster | Classroom | U-Shape | 2       | Desuductor | Donaust | Cocktail |
|----------------------------------------------|-------------|----------------|--------------|----------|-----------|---------|---------|------------|---------|----------|
| Room name                                    | Dimension   |                | Height       | Theatre  | Classroom | 0-Shape | Cabaret | Boardroom  | Бапquet | COCKLAII |
| CONVENTION /                                 | A Deres     | 1 0            | 100 A P 1    |          |           |         |         | A sur      |         | **       |
| MULTIPURPOSE HALL<br>Rooms 1 + 2 + 3 + 4 + 5 |             | 900            | 2.50 - 4.30m | 900      | 450       | - 48    | 275     |            | 550     | 900      |
| A. SHAREN                                    | 100 M       |                | 111          | 1        |           |         | -       |            |         |          |
| GERANIUM                                     | 7.5m X 13m  | 101            | 4.3m         | 80       | 50        | 35      | 35      | 40         | 70      | 150      |
| ROSA                                         | 12m X 21m   | 252            | 5.3m         | 220      | 110       | 60      | 100     | 75         | 200     | 380      |
| TULIP                                        | 12.5m X 21m | 262.5          | 5.3m         | 260      | 120       | 60      | 110     | 75         | 220     | 400      |
| JASMINE                                      | 16m X 8.5m  | 136            | 4.3m         | 100      | 60        | 35      | 40      | 40         | 80      | 160      |
| LILIUM                                       | 16m X 6.6m  | 105.6          | 2.5m         | 80       | 50        | 20      | 35      |            | 70      | 130      |
| CARNATION I                                  | 6.8m X 4m   | 27             | 2.3m         | 20       | 16        | 16      |         | 16         |         | 20       |
| CARNATION II                                 | 7.3m X 4m   | 29             | 2.3m         | 25       | 20        | 20      |         | 20         |         | 25       |
|                                              |             |                |              |          |           |         |         |            |         |          |
| OUTDOOR SWIMMING POOL                        |             |                |              |          |           |         |         |            | 550     | 900      |
|                                              |             |                |              |          |           |         |         |            | 550     | 500      |
| INDOOR SWIMMING POOL                         |             |                |              |          |           |         |         |            | 100     | 150      |
| OCEANOS RESTAURANT                           |             |                |              |          |           |         |         |            | 120     | 200      |
| OCEANOS TERRACE                              |             |                |              |          |           |         |         |            | 80      | 120      |
| DEEP BLUE RESTAURANT                         |             |                |              |          |           |         |         |            | 120     | 350      |
| DEEP BLUE DECK                               |             |                |              |          |           |         |         |            | 200     | 380      |
| AQUARIUS RESTAURANT                          |             |                |              |          |           |         |         |            | 80      |          |
| VIP CLUB FLOOR LOUNGE                        |             |                |              |          |           |         |         |            | 130     | 180      |